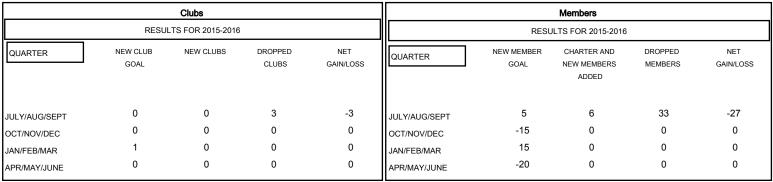

## MONTHLY MEMBERSHIP PROGRESS REPORT

District 22 A

Results as of: 8/31/2015

GMT: ED LECIUS LOCATION MARYLAND GMT CA 1



## GOALS AND ACTUAL NEW CLUBS CUMULATIVE



## GOALS AND ACTUAL MEMBERS CUMULATIVE



| DROPPED CLUBS: 3  DROPPED MEMBERS |         | 6 CLUBS OF 33 ADDED 1 OR MORE<br>NEW MEMBERS | GENDER DISTRIE  MALE  FEMALE          | 004 (04 000/) |     |
|-----------------------------------|---------|----------------------------------------------|---------------------------------------|---------------|-----|
| DECEASED                          | 3<br>18 | CLICK HERE FOR HEALTH                        | FAMILY UNIT MEMBERS HEAD OF HOUSEHOLD |               | 139 |
| OTHER                             | 12      | ASSESSMENT DATA                              |                                       |               | 68  |
| TOTAL                             | 33      | NON-HEAD OF HOUSEHOLD