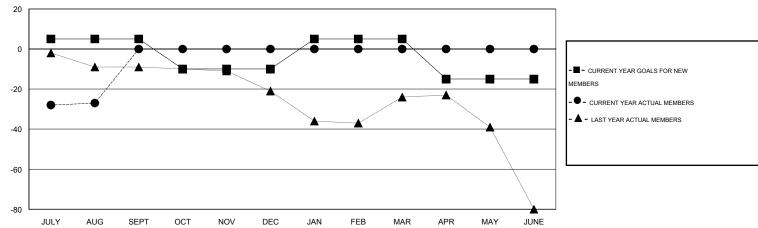

## GOALS AND ACTUAL MEMBERS CUMULATIVE

| DROPPED CLUBS: 3  DROPPED MEMBERS |         | 6 CLUBS OF 33 ADDED 1 OR MORE<br>NEW MEMBERS | GENDER DISTRIE  MALE  FEMALE          | 004 (04 000/) |     |
|-----------------------------------|---------|----------------------------------------------|---------------------------------------|---------------|-----|
| DECEASED                          | 3<br>18 | CLICK HERE FOR HEALTH                        | FAMILY UNIT MEMBERS HEAD OF HOUSEHOLD |               | 139 |
| OTHER                             | 12      | ASSESSMENT DATA                              |                                       |               | 68  |
| TOTAL                             | 33      | NON-HEAD OF HOUSEHOLD                        |                                       | OLD           | 71  |